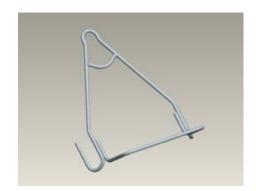

The product has two hooks that go around the recycling cart can handle and the opposite end loops around the ball of the trailer hitch, which holds the cart lid closed too! Tow Hook™ features:

- Durable
- Affordable \$20.00 each
- Powder-coated finish
- Easy to use
- Saves time and energy
- Fits on most commercial trash cans with wheels