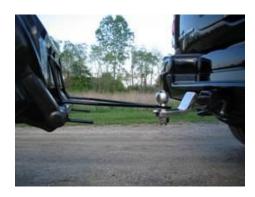

## **TOW HOOK™**

No more scratching up your car while you hang out the car window holding the curbside can!

Tow Hook™ enables you to use your vehicle, garden tractor, or ATV to take recycling to the end of your driveway.

The product has two hooks that go around the recycling cart can handle and the opposite end loops around the ball of the trailer hitch, which holds the cart lid closed too! Tow Hook™ features:

- Durable
- Affordable \$20.00 each
- Powder-coated finish
- Easy to use
- Saves time and energy
- Fits on most commercial trash cans with wheels

## Ideal for individuals with a:

- Long driveway
- Gravel, Dirt or Clay driveway
- Snowy and Icy driveway

NOTE: Not for highway use. Not to exceed 5 MPH.